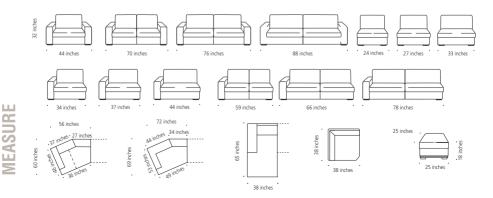

are also used to reinforce the structure.

SPRING SEATING: Elastic straps in polypropylene (65%) and rubber (35%), of varying heights, with metal staples in a diagonal pattern.

STRUCTURE PADDING: Polyurethane foam, density 18 P.

CUSHIONS PADDING: Back – 18 SS polyurethane foam covered with self-extinguishing tecnoform fabric 450 g. Seat – 30 NC polyurethane foam covered with self-extinguishing tecnoform fabric 450 g.

RECLINER DEVICE: In metal, fitted with a release handle on the side of the armrest. Handly and electrical version.

COVER: Leather. For types of covers available and their care, please refer to the relevant specification sheet.

CHARACTERISTICS: This product is not classified as fire-retardant.

FINISH: Metal feet 2 inches high.

OPTIONAL: Wengè wooden feet 2 inches high.