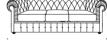

## **ALIOTH**

STRUCTURE: Made from solid fir wood. Biodegradable raw wood particle-board and hard wood fibreboard are also used to reinforce the structure.

SPRING SEATING: Elastic straps in polypropylene (65%) and rubber (35%), fixed with metal staples in a diagonal pattern.

COVER: Leather. For types of covers available and their care, please refer to the leather specification sheet.

CHARACTERISTICS: Back cushion can be unlined. This product is not classified as fire-retardant.