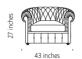

UCTURE: Made from solid fir wood. Biodegradable raw wood particle-board and hard wood fibreboard are also used to reinforce the structure.

SPRING SEATING: Elastic straps in polypropylene (65%) and rubber (35%), fixed with metal staples in a diagonal pattern.

STRUCTURE PADDING: Polyurethane foam, density 25.

CUSHIONS PADDING: Back – polyurethane foam, density 35. Covered with a self-extinguishing tecnoform fabric 500 gr. Seat – polyurethane foam, density 30. Covered with a self-extinguishing tecnoform fabric 500 gr.

COVER: Leather. For types of covers available and their care, please refer to the leather specification sheet.

CHARACTERISTICS: Back cushion can be unlined. This product is not classified as fire-retardant.

FINISH: Feet in solid wood with a leather cover 2,4 inches high.







91 inches