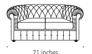

TURE: Made from solid fir wood. Biodegradable raw wood particle-board and hard wood fibreboard are also used to reinforce the structure.

SPRING SEATING: Elastic straps in polypropylene (65%) and rubber (35%), fixed with metal staples in a diagonal pattern.

STRUCTURE PADDING: Polyurethane foam, density 25.

CUSHIONS PADDING: Back – polyurethane foam, density 35. Covered with a self-extinguishing tecnoform fabric 500 gr. Seat – polyurethane foam, density 30. Covered with a self-extinguishing tecnoform fabric 500 gr.

COVER: Leather. For types of covers available and their care, please refer to the leather specification sheet.

CHARACTERISTICS: Back cushion can be unlined. This product is not classified as fire-retardant.

FINISH: Feet in solid wood with a leather cover 2,4 inches high.







91 inches