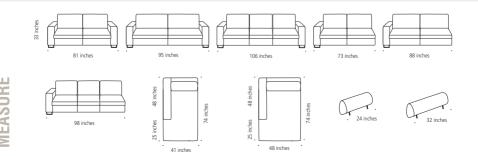

## **ATTIKO**

STRUCTURE: Made from fir wood; biodegradable raw wood and hard wood fibreboard and hard fibreboard. Plastic feet and sliding metal tracks.

SPRING SEATING: Elastic straps in polypropylene (65%) and rubber (35%), fixed with metal staples in a diagonal pattern.

STRUCTURE PADDING: Polyurethane foam, density 21P.

CUSHIONS PADDING: Back – polyurethane foam, density 23 S covered by resin cloth, gr. 200. Seat – polyurethane foam, density 35 SC covered by valform gr. 280.

COVER: Leather, For types of covers available and their care, please refer to the leather specification sheet.

CHARACTERISTICS: Back cushions can be unlined. As standard, all seats slide on wheels fixed in the structure frame. This product is not classified as fire- retardant.

FINISH: Metal feet.

OPTIONAL: Bracket in gun finish or matt white lacquered metal.