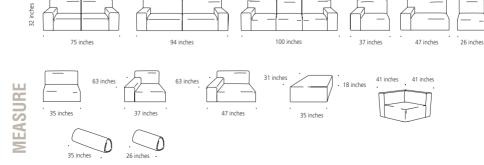

## **URBAN**



STRUCTURE: Made from ingot beech wood; biodegradable raw wood and hard wood fibreboard and hard fibreboard.

SPRING SEATING: Elastic straps in polypropylene (65%) and rubber (35%), fixed with metal staples in a diagonal pattern.

STRUCTURE PADDING: In polyurethane foam, density 21 P.

CUSHIONS PADDING: Back – polyester material cotton and T40 pudding PK + T 35 HT + AIRSOFT. Seat – polyester material cotton and T40/P pudding + AIRSOFT.

COVER: Leather. For types of covers available and their care, please refer to the leather specification sheet.

CHARACTERISTICS: This product is not classified as fire-retardant.

FINISH: Plastic feet, 0,59 inches high.