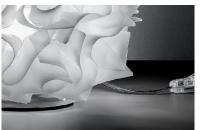

| MADE OF   | WITH              | WEIGHT       | PACKAGE               |
| (max longht ( 2 in)             | 🚛 1 X 11W max - E12 FBT | Opalflex® | Methacrylate base | net lb 1,2   | 12,2" x 12,2" x h.10" |
| (max tengin 4,2 m) gross to 2,2 | (max lenght 4,2 in)     |           |                   | gross lb 2,2 |                       |

| PRODUCT    | COLOUR   | EAN CODE      | CODE              | PRICE     |
|------------|----------|---------------|-------------------|-----------|
| TABLE LAMP | OPAL     | 8024727041834 | VEL78TAV0001W_000 | \$ 320,00 |
|            | PLUM     | 8024727041858 | VEL78TAV0001H_000 | \$ 320,00 |
|            | CHARCOAL | 8024727041841 | VEL78TAV0001N_000 | \$ 320,00 |

TABLE LAMP Ø32



12 in







Plum

Charcoal

## **ENERGY CLASS**







Opal



Methacrylate base

Colored shading