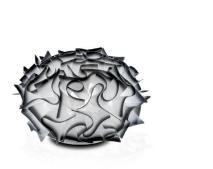

## VELI TABLE Ø32 design by Adriano Rachele

Ref. Flash Sept 14 pag: 80

|                                 | TABLE LAMP Ø32          |           |                   |              |                       |
|---------------------------------|-------------------------|-----------|-------------------|--------------|-----------------------|
|                                 | BULBS                   | MADE OF   | WITH              | WEIGHT       | PACKAGE               |
| (max longht ( 2 in)             | 🚛 1 X 11W max - E12 FBT | Opalflex® | Methacrylate base | net lb 1,2   | 12,2" x 12,2" x h.10" |
| (max tengin 4,2 m) gross to 2,2 | (max lenght 4,2 in)     |           |                   | gross lb 2,2 |                       |

TABLE LAMP Ø32

12 in

Plum

Charcoal