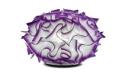

| PRODUCT    | COLOUR   | EAN CODE      | CODE              | PRICE     |
|------------|----------|---------------|-------------------|-----------|
| TABLE LAMP | OPAL     | 8024727041834 | VEL78TAV0001W_000 | \$ 320,00 |
|            | PLUM     | 8024727041858 | VEL78TAV0001H_000 | \$ 320,00 |
|            | CHARCOAL | 8024727041841 | VEL78TAV0001N_000 | \$ 320,00 |

TABLE LAMP Ø32

12 in

Plum

Charcoal