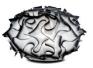

|                                 | BULBS                   | MADE OF   | WITH              | WEIGHT       | PACKAGE               |
| (max longht ( 2 in)             | 🚛 1 X 11W max - E12 FBT | Opalflex® | Methacrylate base | net lb 1,2   | 12,2" x 12,2" x h.10" |
| (max tengin 4,2 m) gross to 2,2 | (max lenght 4,2 in)     |           |                   | gross lb 2,2 |                       |

| PRODUCT    | COLOUR   | EAN CODE      | CODE              | PRICE     |
|------------|----------|---------------|-------------------|-----------|
| TABLE LAMP | OPAL     | 8024727041834 | VEL78TAV0001W_000 | \$ 320,00 |
|            | PLUM     | 8024727041858 | VEL78TAV0001H_000 | \$ 320,00 |
|            | CHARCOAL | 8024727041841 | VEL78TAV0001N_000 | \$ 320,00 |

TABLE LAMP Ø32



12 in







Plum

Charcoal

## **ENERGY CLASS**







Opal



Methacrylate base

Colored shading