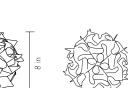

-----------|
|                                 | BULBS                   | MADE OF   | WITH              | WEIGHT       | PACKAGE               |
| (max longht ( 2 in)             | 🚛 1 X 11W max - E12 FBT | Opalflex® | Methacrylate base | net lb 1,2   | 12,2" x 12,2" x h.10" |
| (max tengin 4,2 m) gross to 2,2 | (max lenght 4,2 in)     |           |                   | gross lb 2,2 |                       |

| PRODUCT    | COLOUR   | EAN CODE      | CODE              | PRICE     |
|------------|----------|---------------|-------------------|-----------|
| TABLE LAMP | OPAL     | 8024727041834 | VEL78TAV0001W_000 | \$ 320,00 |
|            | PLUM     | 8024727041858 | VEL78TAV0001H_000 | \$ 320,00 |
|            | CHARCOAL | 8024727041841 | VEL78TAV0001N_000 | \$ 320,00 |

TABLE LAMP Ø32



12 in







Plum

Charcoal

## **ENERGY CLASS**







Opal



Methacrylate base

Colored shading