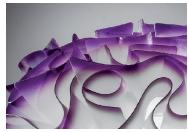

| MADE OF   | WITH              | WEIGHT       | PACKAGE               |
| (max longht ( 2 in)             | 🚛 1 X 11W max - E12 FBT | Opalflex® | Methacrylate base | net lb 1,2   | 12,2" x 12,2" x h.10" |
| (max tengin 4,2 m) gross to 2,2 | (max lenght 4,2 in)     |           |                   | gross lb 2,2 |                       |

| PRODUCT    | COLOUR   | EAN CODE      | CODE              | PRICE     |
|------------|----------|---------------|-------------------|-----------|
| TABLE LAMP | OPAL     | 8024727041834 | VEL78TAV0001W_000 | \$ 320,00 |
|            | PLUM     | 8024727041858 | VEL78TAV0001H_000 | \$ 320,00 |
|            | CHARCOAL | 8024727041841 | VEL78TAV0001N_000 | \$ 320,00 |

TABLE LAMP Ø32



12 in







Plum

Charcoal

## **ENERGY CLASS**







Opal



Methacrylate base

Colored shading