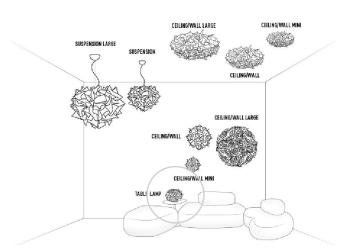

## VELI TABLE Ø32 design by Adriano Rachele

Ref. Flash Sept 14 pag: 80

|                                 | TABLE LAMP Ø32          |           |                   |              |                       |
|---------------------------------|-------------------------|-----------|-------------------|--------------|-----------------------|
|                                 | BULBS                   | MADE OF   | WITH              | WEIGHT       | PACKAGE               |
| (max longht ( 2 in)             | 🚛 1 X 11W max - E12 FBT | Opalflex® | Methacrylate base | net lb 1,2   | 12,2" x 12,2" x h.10" |
| (max tengin 4,2 m) gross to 2,2 | (max lenght 4,2 in)     |           |                   | gross lb 2,2 |                       |